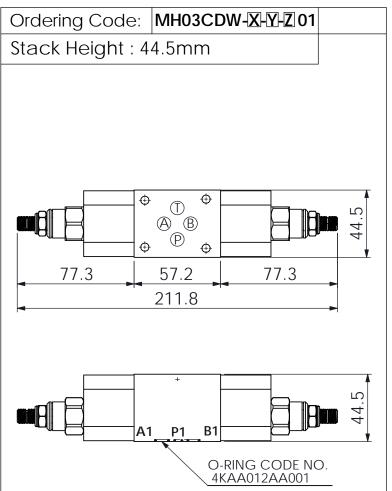

## ISO 03 SANDWICH MANIFOLD

## TECHNICAL DATA

Aluminum Body Pressure Rating: 250 bar

Ductile Iron

Body Pressure Rating: 350 bar

Rated flow: 40 I/min