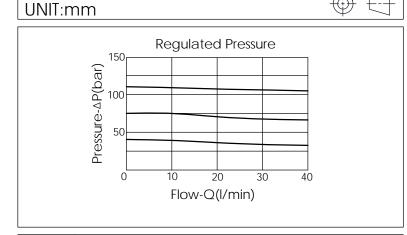

## TECHNICAL DATA

Aluminum Body Pressure Rating: 250 bar

Ductile Iron

Body Pressure Rating: 350 bar

Rated flow: 40 I/min