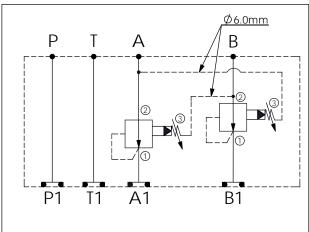

## Cartridge Valve:

Refer to PB11A-X-Y-Z

\* Refer to Winner Cartridge Valves Catalog.

| Aluminum     | 0.5<br>0.85 | kg(WITHOUT VALVES)<br>kg(INCLUDE VALVES) |
|--------------|-------------|------------------------------------------|
| Ductile Iron | 1.3<br>1.65 | kg(WITHOUT VALVES)<br>kg(INCLUDE VALVES) |

\* If you need the special specification. Please contact us.

| X    | SELECTION FOR A PORT        | CONTROL |
|------|-----------------------------|---------|
| 11A3 | CAVITY ONLY(WITHOUT VALVE)  |         |
| PB0A | PB11A30AL (40LPM ,7-210bar) |         |
|      |                             |         |
|      |                             |         |
|      |                             |         |

| Υ          | SELECTION FOR B PORT CONTROL |  |  |  |  |
|------------|------------------------------|--|--|--|--|
| 11A3       | CAVITY ONLY(WITHOUT VALVE)   |  |  |  |  |
| PB0A       | PB11A30AL (40LPM ,7-210bar)  |  |  |  |  |
|            |                              |  |  |  |  |
|            |                              |  |  |  |  |
|            |                              |  |  |  |  |
|            |                              |  |  |  |  |
| Dov 170224 |                              |  |  |  |  |